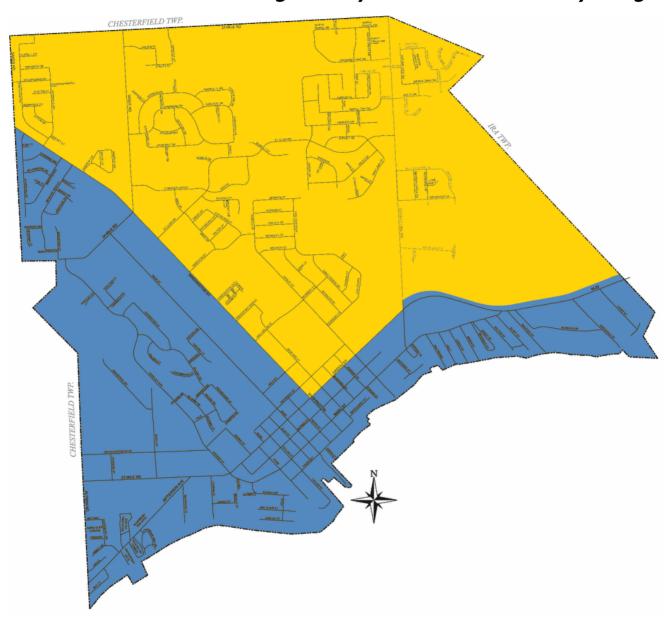

#### NOTE: There will be no changes to your CURRENT recycling date.

<sup>\*</sup>This map applies to **recycling collection only**. All trash and yard waste will continue to be collected weekly.

Use the MAP and SCHEDULE to determine your recycle week for each month.

- 1. Determine if your residence is located in the **yellow** or **blue** section of map.
- 2. Correlate your locations color with the color of each Wednesday on the monthly schedule.
- 3. Place your recyle cart at the curb on the Wednesday designated on the schedule.

Place your recycle cart at the curb on the same day as your trash every other week.