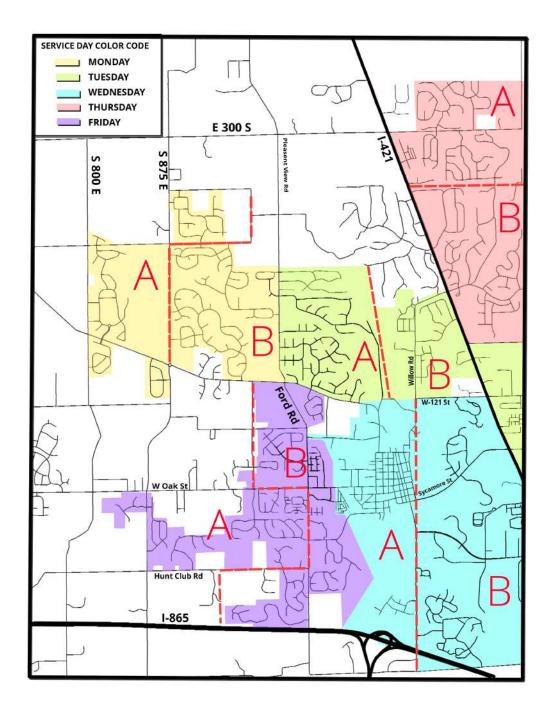

# TOWN OF ZIONSVILLE SERVICE MAP

This map indicates the new collection schedule beginning April 10, 2023.

Border streets are split in half. If your home is on the North, South, East or West of the border street, that is the section you will be serviced.