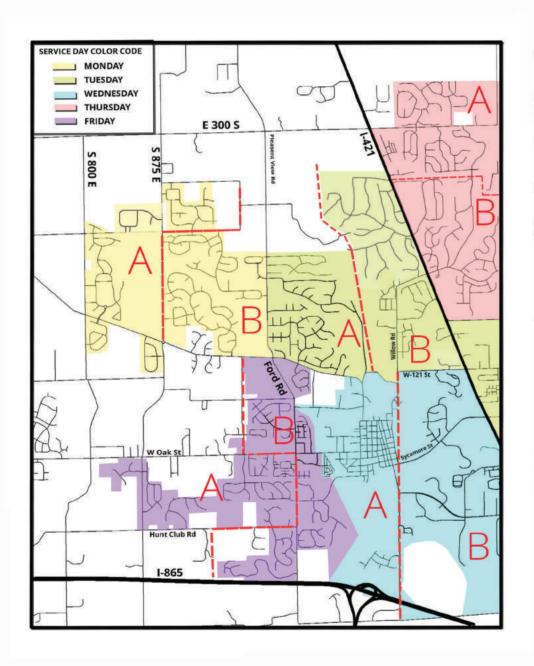

# TOWN OF ZIONSVILLE SERVICE MAP

This map indicates the new collection schedule beginning April 10, 2023.

Border streets are split in half. If your home is on the North, South, East or West of the border street, that is the section you will be serviced.

A Recycle Week
B Recycle Week

Holiday, no collection occurs on this day