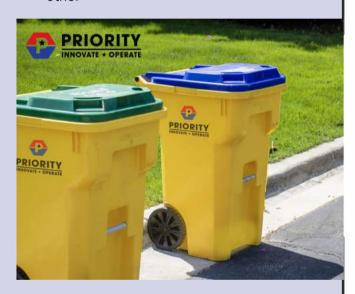

#### TOWN OF ZIONSVILLE CART INFORMATION

### HOW TO USE YOUR CARTS AT THE CURB

- 1. Place at the curb with the lid opening facing toward the street
- 2. Lids must be closed to provide service
- 3. Place carts at least 3 feet away from each other

4. The automated collection process will put the cart back in close proximity to where the cart originated. Carts should not be placed close to vehicles, mailboxes, and landscape decorations.