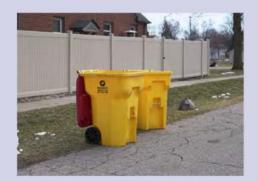

## **FREQUENTLY ASKED QUESTIONS**

"I have a trash cart already, can I just continue to use that cart?" - A new trash cart will be delivered to your home. This cart should be the primary cart used every week and your other cart can be used as a secondary cart as needed

**"Can I use any trash cart as a secondary trash cart?" -** YES! Priority will collect all materials contained in a trash cart. You are able to use up to two trash carts each week. If you would like to have two of the same carts, you can purchase another Priority trash cart at www.prioritywaste.com/waste-recycle-bin-order-form/ and select Zionsville, IN in the drop down menu.

"I only need one trash cart and do not have space for a second one. What should I do with my old one?" - Priority will collect and dispose of old carts that you do not need. Simply place the cart at the curb with a note taped to the cart or a RED "X" so we know it is okay to throw away.