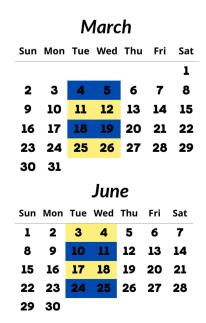

## Village of Holly

2024 Recycling and Waste Collection Calendar

### Your Waste Collection is on Tuesday or Wednesday

Your Recycling is collected every other week on an A-B Schedule.

| 2024 |     |     |     | July |     |     |     |
|------|-----|-----|-----|------|-----|-----|-----|
|      | Sun | Mon | Tue | Wed  | Thu | Fri | Sat |
|      |     | 1   | 2   | 3    | 4   | 5   | 6   |
|      | 7   | 8   | 9   | 10   | 11  | 12  | 13  |
|      | 14  | 15  | 16  | 17   | 18  | 19  | 20  |
|      | 21  | 22  | 23  | 24   | 25  | 26  | 27  |
|      | 28  | 29  | 30  | 31   |     |     |     |
|      |     |     |     |      |     |     |     |