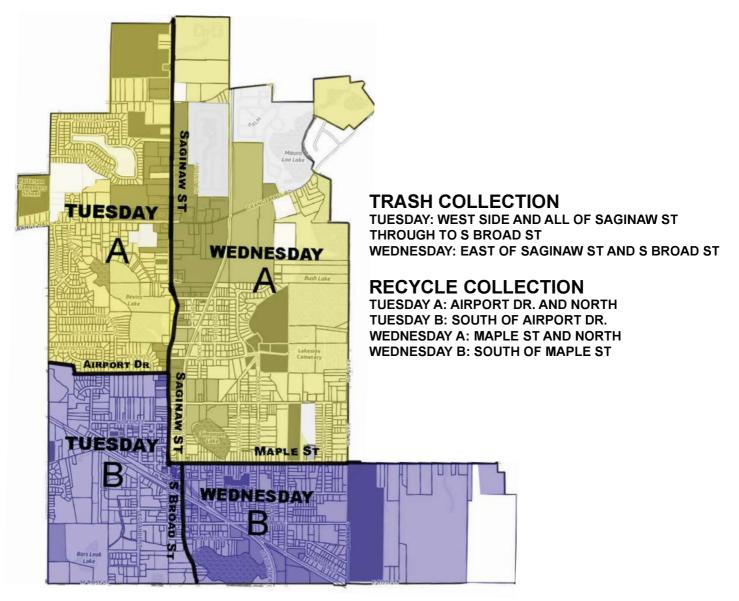

## Village of Holly

2024 Recycling and Waste Collection Calendar

### Your Waste Collection is on Tuesday or Wednesday

Your Recycling is collected every other week on an A-B Schedule.

| 2024 |     |     |     | July |     |     |     |
|------|-----|-----|-----|------|-----|-----|-----|
|      | Sun | Mon | Tue | Wed  | Thu | Fri | Sat |
|      |     | 1   | 2   | 3    | 4   | 5   | 6   |
|      | 7   | 8   | 9   | 10   | 11  | 12  | 13  |
|      | 14  | 15  | 16  | 17   | 18  | 19  | 20  |
|      | 21  | 22  | 23  | 24   | 25  | 26  | 27  |
|      | 28  | 29  | 30  | 31   |     |     |     |
|      |     |     |     |      |     |     |     |