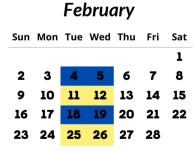

## Village of Holly

2024 Recycling and Waste Collection Calendar

### Your Waste Collection is on Tuesday or Wednesday

Your Recycling is collected every other week on an A-B Schedule.

| 2024 |     |     |     | July |     |     |     |
|------|-----|-----|-----|------|-----|-----|-----|
|      | Sun | Mon | Tue | Wed  | Thu | Fri | Sat |
|      |     | 1   | 2   | 3    | 4   | 5   | 6   |
|      | 7   | 8   | 9   | 10   | 11  | 12  | 13  |
|      | 14  | 15  | 16  | 17   | 18  | 19  | 20  |
|      | 21  | 22  | 23  | 24   | 25  | 26  | 27  |
|      | 28  | 29  | 30  | 31   |     |     |     |
|      |     |     |     |      |     |     |     |