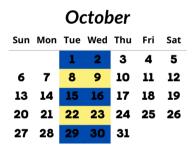

## Village of Holly

2024 Recycling and Waste Collection Calendar

### Your Waste Collection is on Tuesday or Wednesday

Your Recycling is collected every other week on an A-B Schedule.

| 2024 |     |     |     | July |     |     |     |
|------|-----|-----|-----|------|-----|-----|-----|
|      | Sun | Mon | Tue | Wed  | Thu | Fri | Sat |
|      |     | 1   | 2   | 3    | 4   | 5   | 6   |
|      | 7   | 8   | 9   | 10   | 11  | 12  | 13  |
|      | 14  | 15  | 16  | 17   | 18  | 19  | 20  |
|      | 21  | 22  | 23  | 24   | 25  | 26  | 27  |
|      | 28  | 29  | 30  | 31   |     |     |     |
|      |     |     |     |      |     |     |     |