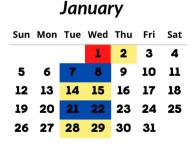

## Village of Holly

2024 Recycling and Waste Collection Calendar

### Your Waste Collection is on Tuesday or Wednesday

Your Recycling is collected every other week on an A-B Schedule.

| 2024 |     |     |     | July |     |     |     |
|------|-----|-----|-----|------|-----|-----|-----|
|      | Sun | Mon | Tue | Wed  | Thu | Fri | Sat |
|      |     | 1   | 2   | 3    | 4   | 5   | 6   |
|      | 7   | 8   | 9   | 10   | 11  | 12  | 13  |
|      | 14  | 15  | 16  | 17   | 18  | 19  | 20  |
|      | 21  | 22  | 23  | 24   | 25  | 26  | 27  |
|      | 28  | 29  | 30  | 31   |     |     |     |
|      |     |     |     |      |     |     |     |