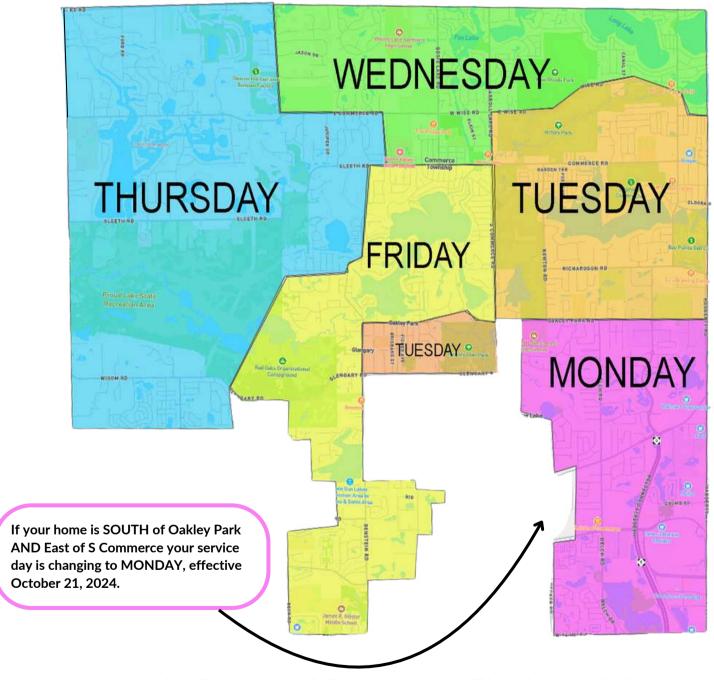

EFFECTIVE OCTOBER 21, 2024 YOUR SERVICE DAY MAY HAVE CHANGED. PLEASE REVIEW THE INFORMATION CONTAINED IN THIS BROCHURE THOROUGHLY.

Please use the map enclosed in this brochure for the collection day based on where you live. We recommend having your materials at the curb 6:30 AM or later the night before, but must be to the curb by 6:30 AM on your collection day in order to have your waste, recycle and compost ready when we arrive.

## **Commerce Township Service Map**

**ATTENTION:** This new schedule goes into effect October 21, 2024

If your service day falls on or after a holiday, your service will be delayed one day later. If the holiday falls on a weekend, there is no change in the regular schedule.