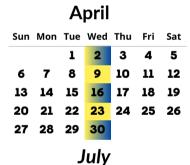

# **YARD WASTE COLLECTION**

- Collection of compost will occur on Wednesdays from April 1st until the first week in December.
- ✓ Acceptable Yard Waste: grass clippings, leaves, shrubs, and brush trimmings (branches 2-6" inches in diameter must bundled and tied, and no longer than 4 feet in length and less than 50 pounds)
- ✓ Unacceptable Yard Waste: sod, pet waste, dead animals, dirt, rocks, root balls, oversized branches, plastics
- ✓ All compost material must be placed in paper bags or clearly marked containers with a maxi- mum capacity of 35 gallons and weighing less than 50 pounds

# Recycling and Trash Service

Holiday

Collection of compost will occur on Wednesdays from April 1, 2025 through December 5, 2025.

If your service day falls on or after a holiday, your service will be delayed one day later.