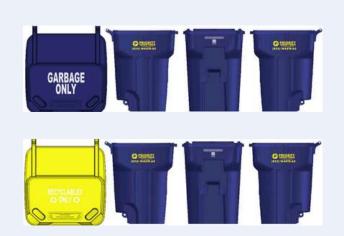

#### **Solid Waste Collection**

Priority will collect solid waste placed curbside in carts up to 95-gallons in size or properly bagged.

Do not place rubbish at curbside in paper bags.

Maximum weight is 50 pounds per bag and 75 pounds per cart.

## **Recycling Collection**

There will be no change to your current every other week recycle service schedule.

Pick-up times may vary. Make sure your recycling is out before 6:30 a.m. or the night before to ensure it is picked up.

Recycling material must be contained in a properly marked cart or bin.

Rain, snow, dirt, and other environmental elements can contaminate recycling material. Keep recycling clean and dry by placing in a cart with a lid.

Place your recycling at the curb and away from vehicles and mailboxes.

Keep your recycling and waste at least 3 feet apart from other materials for easy identification.