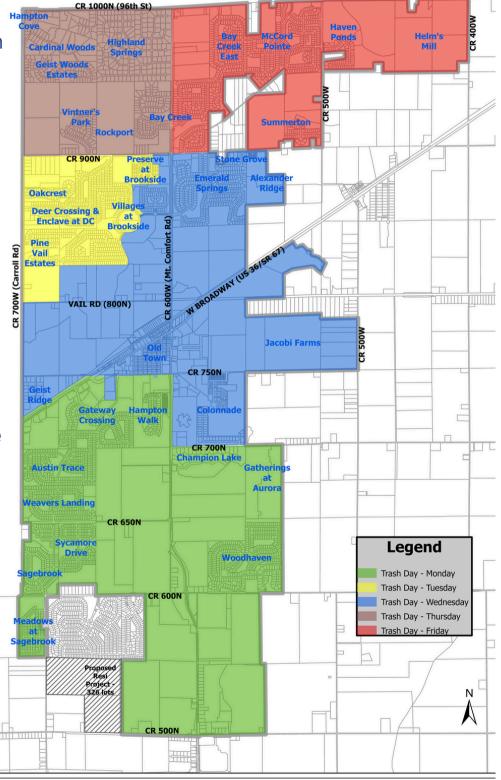

The map here shows where we will be each day.

Holidays where service will be delayed one day are New Years Day, Memorial Day, Independence Day, Labor Day, Thanksgiving Day, and Christmas Day.

If the holiday falls on a weekend, there is no service day change.